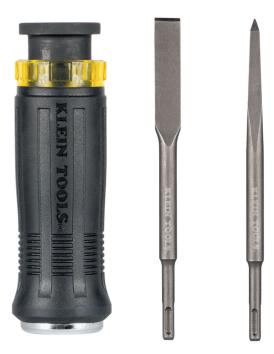

## SDS Chisel Bit Set with Handle, 3-Piece

Introducing the 3-Piece SDS Demolition Driver, a versatile and powerful tool seamlessly integrated with SDS Plus bits for effortless transitions between rotary hammer drill and pry bar. Its adaptable multi-bit system includes flat chisel and bull point tips, perfect for various demolition tasks. The oversized metal strike cap and heavy-duty flared Cushion-Grip™ handle provide added protection and stability.