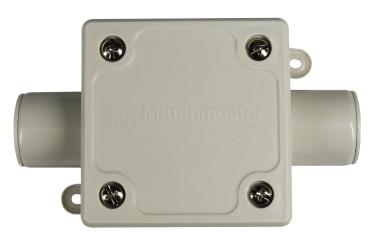

## Universal 4 Way Conduit Junction Box - 25mm with 20mm Reducers 58MM-CB01

The CB01 is a versatile 4-way conduit junction box designed in Australia to make your life easy. The CB01 features slide-out conduit portals, allowing you to quickly change between 20mm, 25mm and 32mm\* entries. With entries on 4 sides and blanking plates supplied, the CB01 can be used in many orientations, right or left junction, straight through service port or up to a 4 way crossroad junction with differing conduit sizes.

## **Features and Benefits**

- » Registered design number 202317986
- » Multiform conduit junction box, 1 to 4 ports supporting 20mm, 25mm and 32mm\* conduit entries
- » Provides simple and secure cable management and protection for both electrical and communications installations
- » Designed for both residential and commercial applications
- » Made from durable PVC plastics for long life and cable protection
- » Compact and shallow design for a neat and tidy install
- » Perfect one-stop product to keep in your work vehicle
  - \* 32mm entry portals sold separately (58MM-CP32)