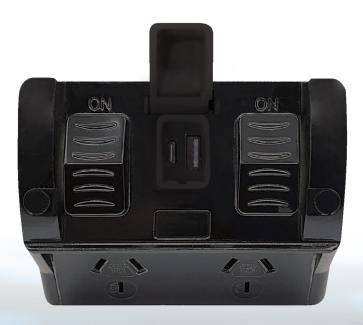

## HPPP2USB2GAC

- 10A 250V~ rated modular weatherproof power point.
- 3.4A 5V DC Type A and C USB charging.
- The Hippo product including dollies and USB cover are made from UV Stabilised Polycarbonate to avoid discolouring.
- IP54 ideal for prevention against water splashes or harmful objects that may compromise conventional socket outlets. Perfect for use in exterior applications, or damp/dusty environments building exteriors, carports, gardens or workshops.
- Styling matches the rest of the Trader Hippo family of products.
- Contains 25mm plain entries. With one 25mm threaded entry.
- The Hippo mounting detail is printed on the flap of the boxes 112 x 82mm.
- Shutter operates from either Earth or Neutral.
- UV stabilised
- Colour: Grey, Black & Matt Black please check availability.

USB Type A & C

USB Cover under flap for when USB's not in use.