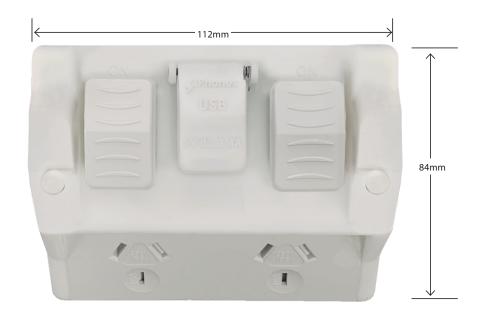

## HPPP2USB2GAC

- 10A 250V~ rated modular weatherproof power point.
- 3.4A 5V DC Type A and C USB charging.
- The Hippo product including dollies and USB cover are made from UV Stabilised Polycarbonate to avoid discolouring.
- IP54 ideal for prevention against water splashes or harmful objects that may compromise conventional socket outlets. Perfect for use in exterior applications, or damp/dusty environments building exteriors, carports, gardens or workshops.
- Styling matches the rest of the Trader Hippo family of products.
- Contains 25mm plain entries. With one 25mm threaded entry.
- The Hippo mounting detail is printed on the flap of the boxes 112 x 82mm.
- Shutter operates from either Earth or Neutral.
- UV stabilised
- Colour: Grey, Black & Matt Black please check availability.