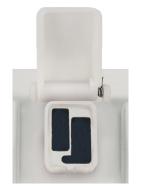

10A 250V~ rated modular weatherproof power point.
- 3.4A 5V DC Type A and C USB charging.
- The Hippo product including dollies and USB cover are made from UV Stabilised Polycarbonate to avoid discolouring.
- IP54 ideal for prevention against water splashes or harmful objects that may compromise conventional socket outlets. Perfect for use in exterior applications, or damp/dusty environments building exteriors, carports, gardens or workshops.
- Styling matches the rest of the Trader Hippo family of products.
- Contains 25mm plain entries. With one 25mm threaded entry.
- The Hippo mounting detail is printed on the flap of the boxes 112 x 82mm.
- Shutter operates from either Earth or Neutral.
- UV stabilised
- Colour: Grey, Black & Matt Black please check availability.





USB Type A & C



USB Cover under flap for when USB's not in use.