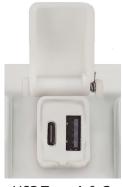

## Hippo Dual Type A & C Charger Weatherproof Range

IP54 rating with Type A and C USB ports for outdoor charging for phones, tablets and other small devices.

Available in Grey, Black & Matt Black.

## **Outdoor Dual USB Type A & C Charger**

## HPPP2USB2GAC

- 10A 250V~ rated modular weatherproof power point.
- 3.4A 5V DC Type A and C USB charging.
- The Hippo product including dollies and USB cover are made from UV Stabilised Polycarbonate to avoid discolouring.
- IP54 ideal for prevention against water splashes or harmful objects that may compromise conventional socket outlets. Perfect for use in exterior applications, or damp/dusty environments building exteriors, carports, gardens or workshops.
- Styling matches the rest of the Trader Hippo family of products.
- Contains 25mm plain entries. With one 25mm threaded entry.
- The Hippo mounting detail is printed on the flap of the boxes 112 x 82mm.
- Shutter operates from either Earth or Neutral.
- UV stabilised
- Colour: Grey, Black & Matt Black please check availability.

USB Type A & C

USB Cover under flap for when USB's not in use.