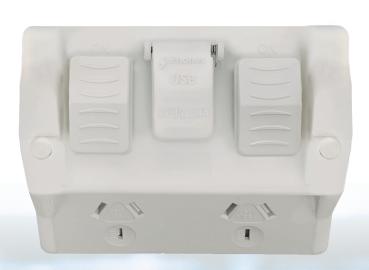

## HPPP2USB2GAC

- 10A 250V~ rated modular weatherproof power point.
- 3.4A 5V DC Type A and C USB charging.
- The Hippo product including dollies and USB cover are made from UV Stabilised Polycarbonate to avoid discolouring.
- IP54 ideal for prevention against water splashes or harmful objects that may compromise conventional socket outlets. Perfect for use in exterior applications, or damp/dusty environments building exteriors, carports, gardens or workshops.
- Styling matches the rest of the Trader Hippo family of products.
- Contains 25mm plain entries. With one 25mm threaded entry.
- The Hippo mounting detail is printed on the flap of the boxes 112 x 82mm.
- Shutter operates from either Earth or Neutral.
- UV stabilised
- Colour: Grey, Black & Matt Black please check availability.

USB Type A & C

USB Cover under flap for when USB's not in use.